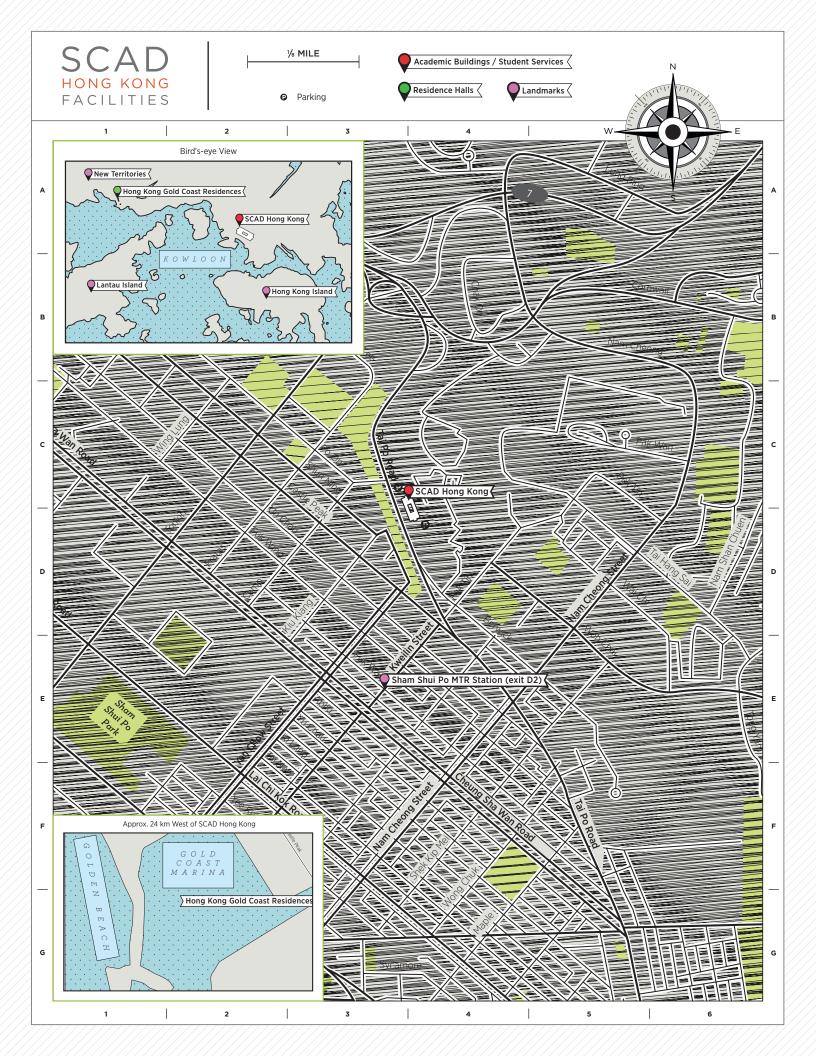

### A1 Hong Kong Gold Coast Residences

1 Castle Peak Road Castle Peak Bay, New Territories

- B2 Hong Kong Island
- B1 Lantau Island
- A1 New Territories

### C3 SCAD Hong Kong

292 Tai Po Road Sham Shui Po

Administrative Offices

Classrooms

Courtroom 1

Darkroom

Green Screen Studio

Homework Lab

Library

Moot

Original Jail Cell

### B2 Sham Shui Po MTR Station

Intersection of Kweilin Street and Fuk Wa Street

• Buildings with adjacent SCAD parking lots (SCAD parking permit required)